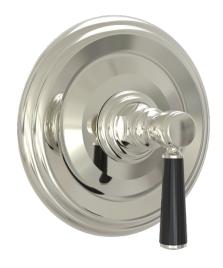

Defining Luxury Since 1959

Shower Plate and Handle Trim

4-156

## **PRODUCT FEATURES**

- Style: Traditional
- Collection: Hex Traditional
- Temperature Controlled By Pressure Balance or Thermostatic
- Lever Handle