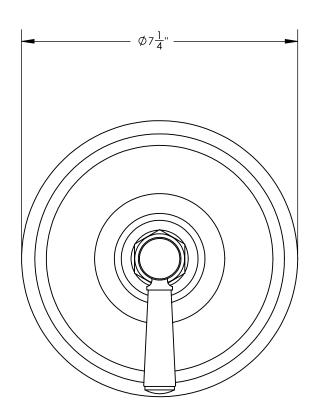

## **TECHNICAL DETAILS**

ADA Compliance: Yes Access Hole Diameter: 5" Handle Turn Angle: 115° Installation Type: Wall Mounted Primary Material: Brass Valve Material: Ceramic