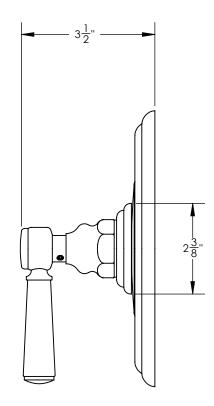

## **TECHNICAL DETAILS**

ADA Compliance: Yes Access Hole Diameter: 5" Handle Turn Angle: 115° Installation Type: Wall Mounted Primary Material: Brass Valve Material: Ceramic